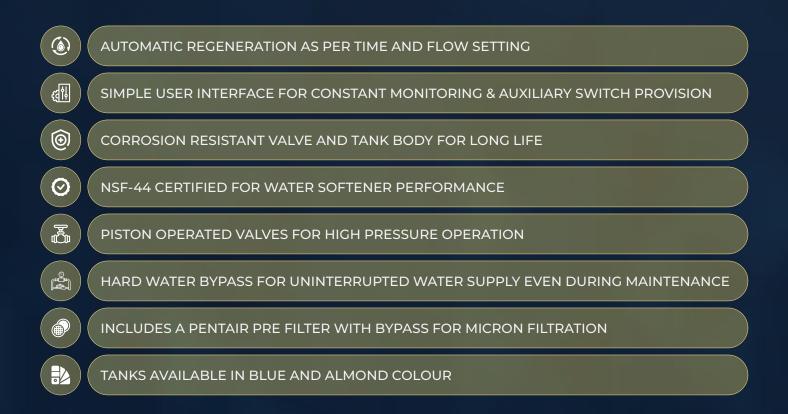

# Luxurious Bathing Now At Home With Fleck Water Softeners

Extensive R&D combined with the latest american technology to find the perfect solution to bring you the best feel of water for your homes.



SOFTER FEEL OF HAIR AND REDUCED HAIR FALL



NO SCALING ON TAPS/ SHOWER HEAD/FLOORING SIGNIFICANTLY BETTER LATHER,LESSER CONSUMPTION OF SOAP

### FEATURES



## MODELS

| MODEL NUMBER                                        | PW-AUTOSOFT<br>2162                           | PW-AUTOSOFT<br>1665                           | PW-AUTOSOFT<br>1354                           |  |
|-----------------------------------------------------|-----------------------------------------------|-----------------------------------------------|-----------------------------------------------|--|
| Model Description                                   | 2162 TANK<br>W/5810SXT<br>SOFTENING<br>SYSTEM | 1665 TANK<br>W/5800SXT<br>SOFTENING<br>SYSTEM | 1354 TANK<br>W/5600SXT<br>SOFTENING<br>SYSTEM |  |
| Resin Volume (Ltrs)                                 | 250                                           | 150                                           | 75